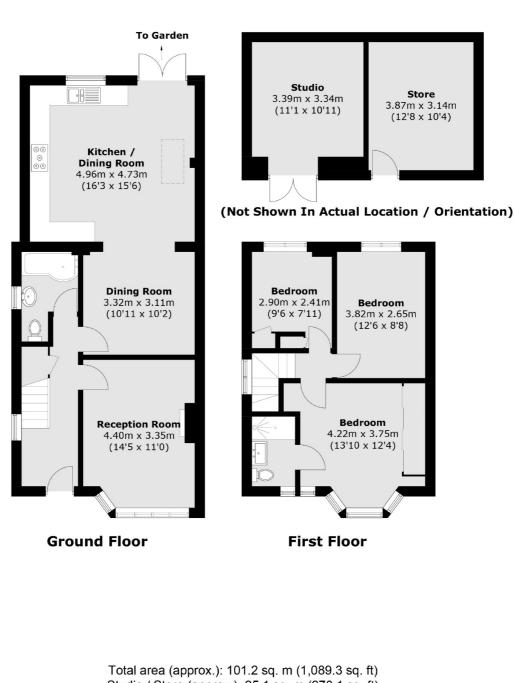

## **Evelyn Crescent, TW16** £525,000

An extended three bedroom end of terrace family home in a popular Lower Sunbury location with off street parking, two bathrooms, studio/home office in the garden and no onward chain

### **Evelyn Crescent**, Sunbury-On-Thames, TW16

Studio / Store (approx.): 25.1 sq. m (270.1 sq. ft)

Sunbury 22 Thames Street Sunbury-On-Thames TW16 6AF Sales

01932781100

Energy Rating: D. We aim to make our particulars both accurate and reliable. However they are not guaranteed; nor do they form part of an offer or contract. If you require clarification on any points then please contact us, especially if you're traveling some distance to view. Please note that appliances and heating systems have not been tested and therefore no warranties can be given as to their good working order.