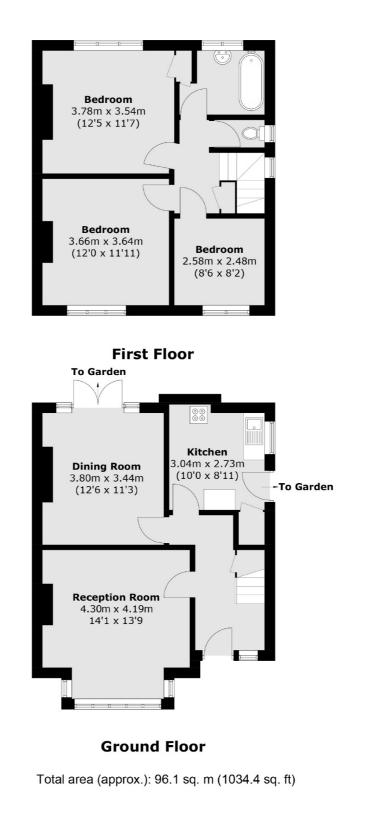

## Glenfield Road, TW15 £475,000

A three bedroom semi detached family home on a large plot with off street parking. The property is full of potential and perfect for a family looking for a house that they can put their own stamp on. There is the added bonus of no forward chain.

#### Features

Semi Detached Three Bedrooms Two Reception Rooms Off Street Parking No Forward Chain Potential to Extend (STPP)