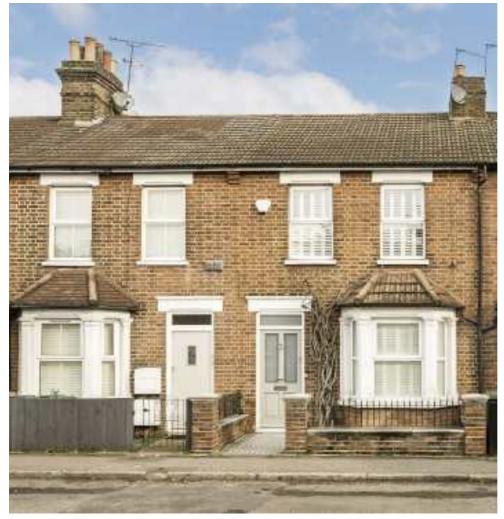

## Staines Road West, TW16 £475,000

A stunning, extended two bedroom Victorian house with a open plan layout and a landscaped rear garden. This incredible property is immaculately presented throughout and perfect for a family looking for a home they can move straight in to.

## **Features**

Victorian
Two Bedrooms
Extended Ground Floor
Downstairs Cloakroom
Landscaped Rear Garden
Excellent Condition

Sunbury 01932 781100 dexters.co.uk