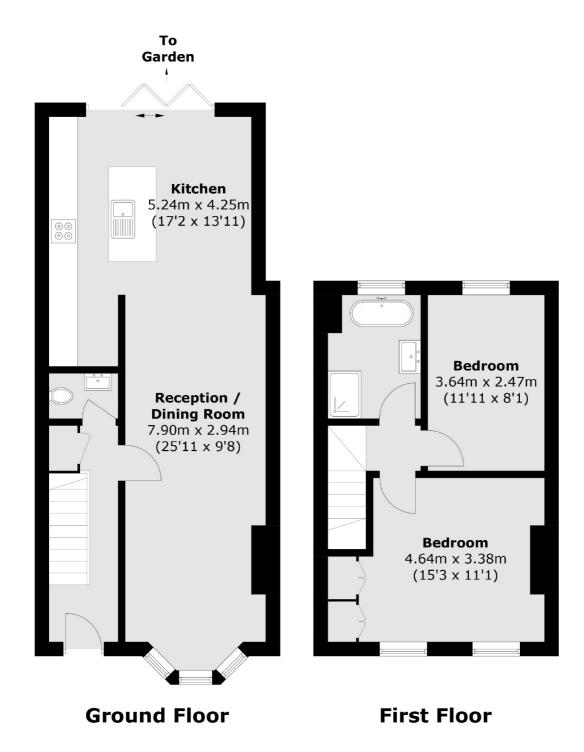

## Staines Road West, Sunbury-On-Thames, TW16

Total area (approx.): 83.7 sq. m (901.0 sq. ft)

Sunbury

TW16 6AF

01932 781100

Sales

22 Thames Street

Sunbury-On-Thames