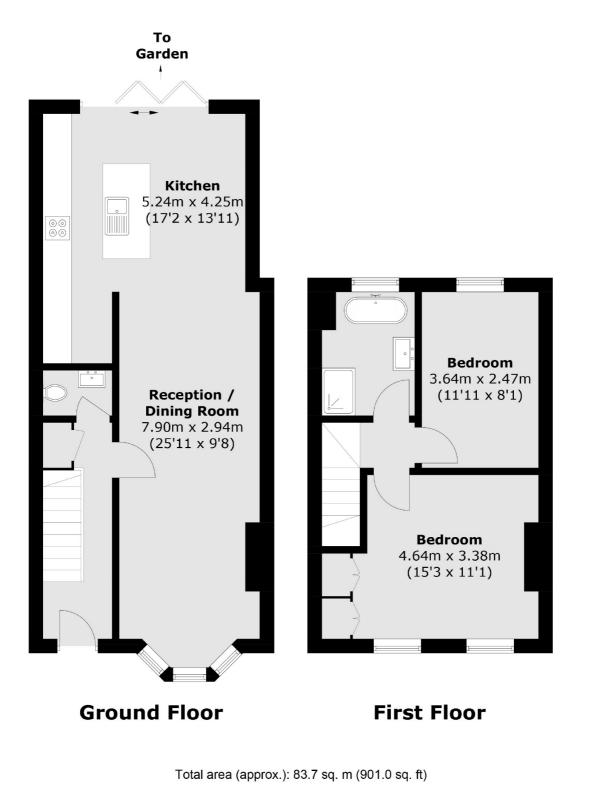

## Staines Road West, TW16 £485,000

A stunning, extended two bedroom Victorian house with a open plan layout and a landscaped rear garden. This incredible property is immaculately presented throughout and perfect for a family looking for a home they can move straight in to.

### Features

Victorian Two Bedrooms Extended Ground Floor Downstairs Cloakroom Landscaped Rear Garden Excellent Condition