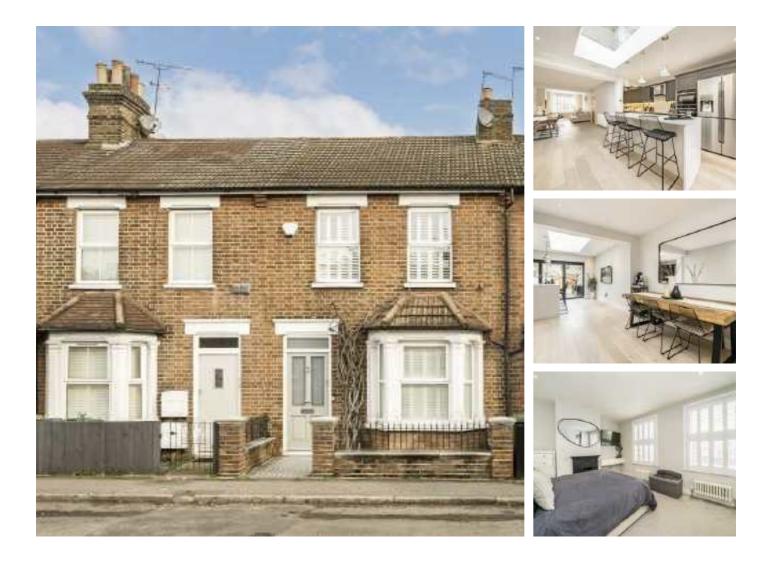

## Staines Road West, TW16 £485,000

A stunning, extended two bedroom Victorian house with a open plan layout and a landscaped rear garden. This incredible property is immaculately presented throughout and perfect for a family looking for a home they can move straight in to.

### Features

Victorian Two Bedrooms Extended Ground Floor Downstairs Cloakroom Landscaped Rear Garden Excellent Condition