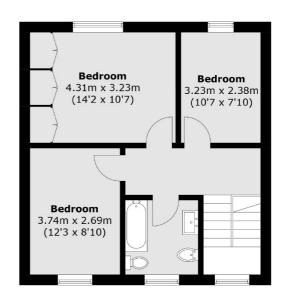

## Kenton Avenue, Sunbury-On-Thames, TW16

**First Floor** 

Total area (approx.): 140.8 sq. m (1,515.6 sq. ft)

01932 781100