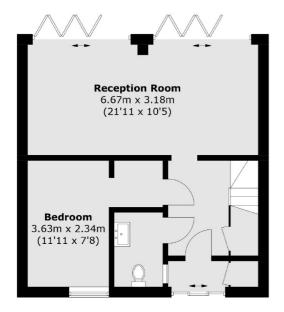

## Kenton Avenue, Sunbury-On-Thames, TW16

**First Floor** 

Total area (approx.): 140.8 sq. m (1,515.6 sq. ft)

01932 781100