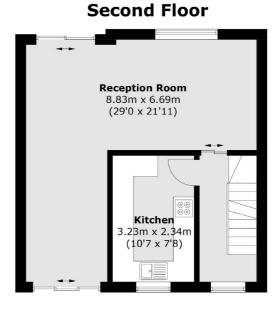

## Kenton Avenue, Sunbury-On-Thames, TW16

**First Floor** 

Total area (approx.): 140.8 sq. m (1,515.6 sq. ft)

01932 781100