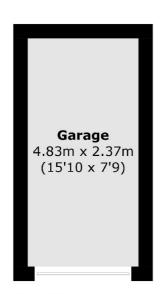

## **Features**

Ground Floor Two Bedrooms Communal Gardens Garage Parking Smartly Presented

Sunbury 01932 781100 dexters.co.uk

Total area (approx.): 59.2 sq. m (637.2 sq. ft) Garage (approx.): 11.4 sq. m (122.7 sq. ft)