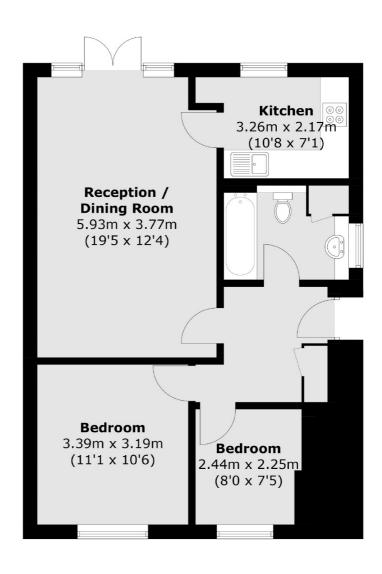

## Reedsfield Road, TW15

£335,000

A smartly presented, two bedroom ground floor maisonette with residents parking and direct access on to the communal gardens. The property has a light and spacious feel and would be a perfect first home.

## **Features**

Ground Floor Two Bedrooms Communal Gardens Garage Parking Smartly Presented

Sunbury 01932 781100 dexters.co.uk

Total area (approx.): 59.2 sq. m (637.2 sq. ft) Garage (approx.): 11.4 sq. m (122.7 sq. ft)