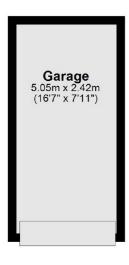

### **Ground Floor**

#### **Ground Floor**

**First Floor** 

Main area: Approx. 85.4 sq. metres (919.3 sq. feet)
Plus garages, approx. 12.2 sq. metres (131.6 sq. feet)

01932 781100