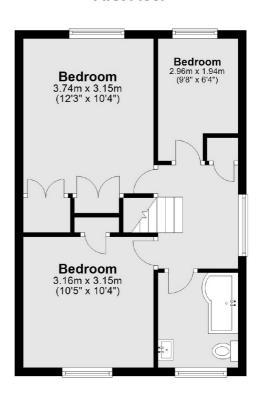

#### **Ground Floor**

**First Floor** 

Main area: Approx. 85.4 sq. metres (919.3 sq. feet)
Plus garages, approx. 12.2 sq. metres (131.6 sq. feet)

01932 781100