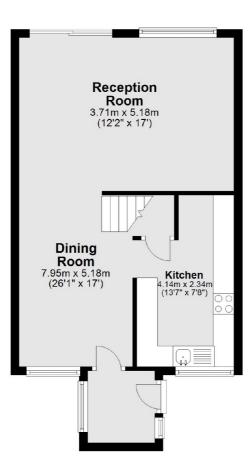

### **Ground Floor**

#### **Ground Floor**

**First Floor** 

Main area: Approx. 85.4 sq. metres (919.3 sq. feet)
Plus garages, approx. 12.2 sq. metres (131.6 sq. feet)

01932 781100