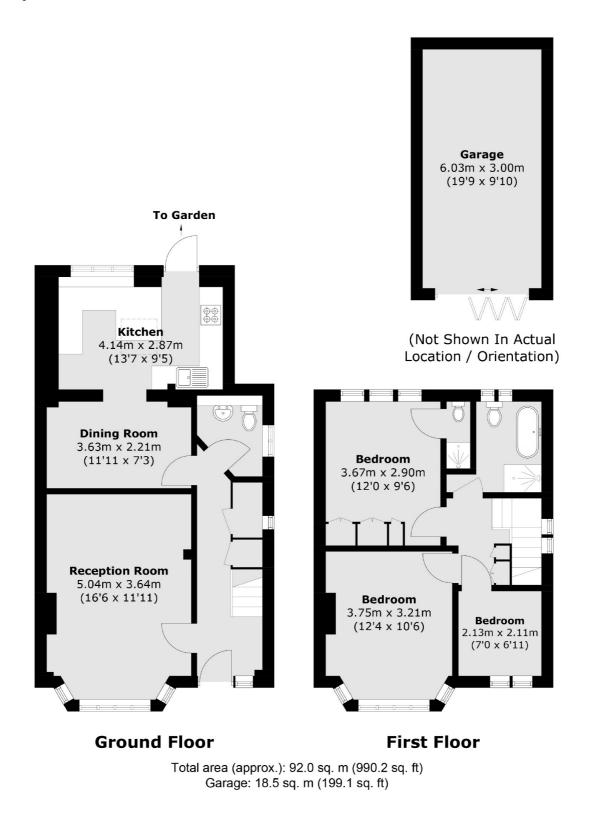

## Features

Semi-Detached Three Bedrooms Garage Off Street Parking Large Outbuilding Private Garden