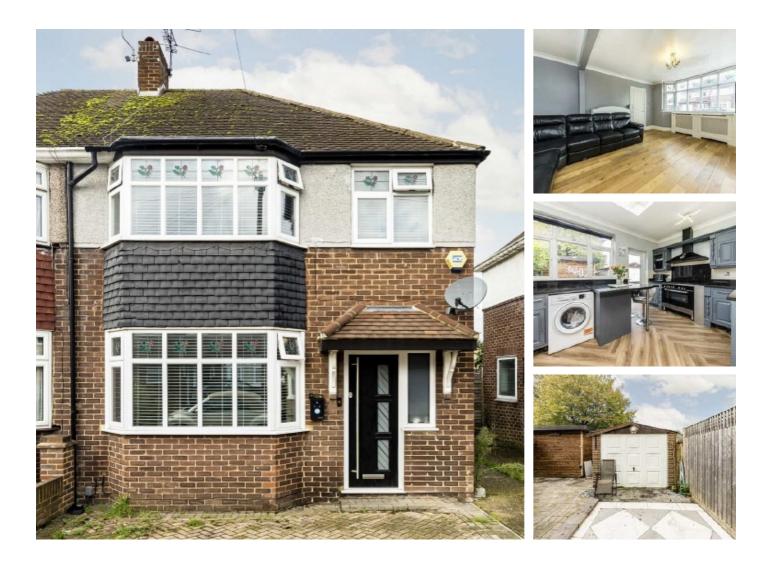

## Avon Road, TW16 £499,950

This 1930's three-bedroom, semi-detached house in good condition which has a private rear garden and off-street parking in a great location.

Avon Road is a sought-after location and ideal for families. The local shops and transport links at Sunbury Cross are both easily accessible.

## Features

Semi-Detached Three Bedrooms Garage Off Street Parking Large Outbuilding Private Garden