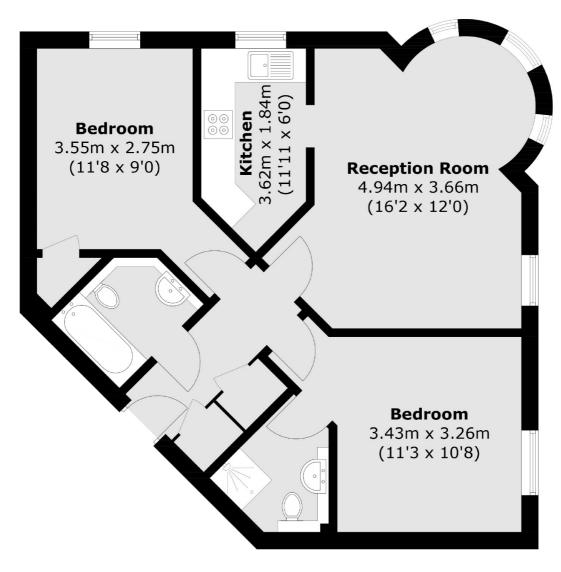

### **Second Floor**

Total area (approx.): 65.3 sq. m (702.9 sq. ft)

Sunbury

TW16 6AF

01932 781100

Sales

22 Thames Street

Sunbury-On-Thames