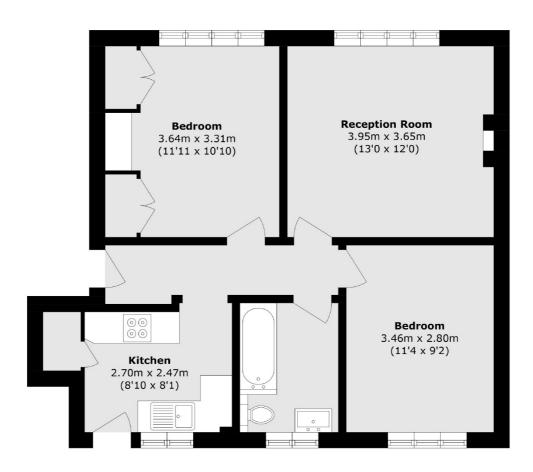

## Clifden Road, TW1 £449,950

Offered with no onward chain is this spacious two double bedroom ground floor purpose built apartment located on a premier road in Twickenham and it benefits from having a share of the freehold and access to pretty communal gardens.

## **Features**

Two Double Bedrooms No Onward Chain Communal Gardens Central Location Share Of Freehold Ground Floor

## Clifden Road, Twickenham, TW1

Total area (approx.): 56 sq. m (602.7 sq. ft)

Twickenham

Twickenham

TW14BW

Sales

84 Heath Road

020 8744 0074