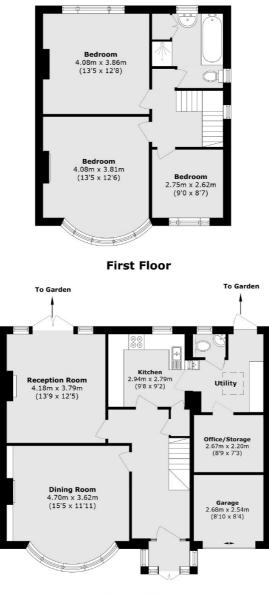

#### **Ground Floor**

Total Internal area (approx.): 130.2 sq. m (1401.4 sq. ft) (Excluding Garage) Garage area (approx.): 6.8 sq. m (73.1 sq. ft) Total area (approx.): 137.7 sq. m (1482.2 sq. ft) (Including Garage)