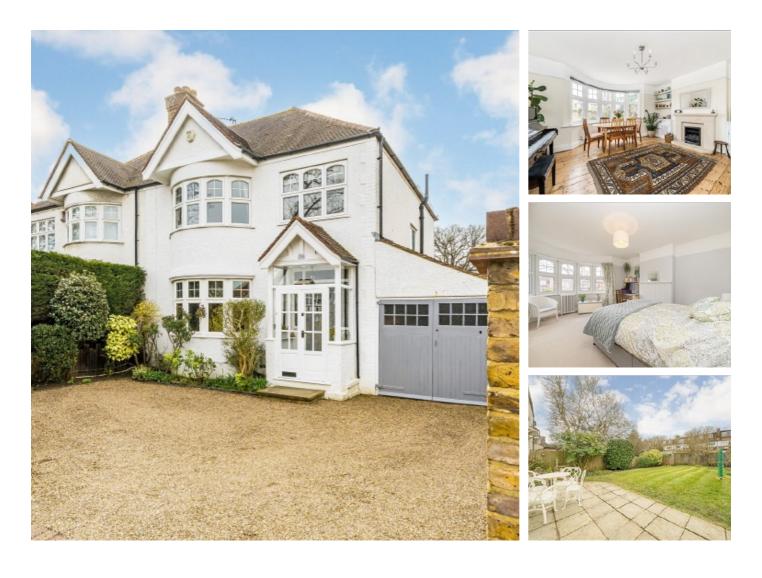

## **Strawberry Vale, TW1** £1,250,000

A beautiful three bedroom 1930's semi detached house that would be a wonderful family home for years to come. The property benefits from having two reception rooms, a downstairs W.C with a utility room, potential to extend the loft and the rear, off street parking to the front and a sunny South West facing garden.

#### Features

Three Bedrooms Off Street Parking Potential To Extend Side Access South West Facing Garden Downstairs W.C & Utility Room