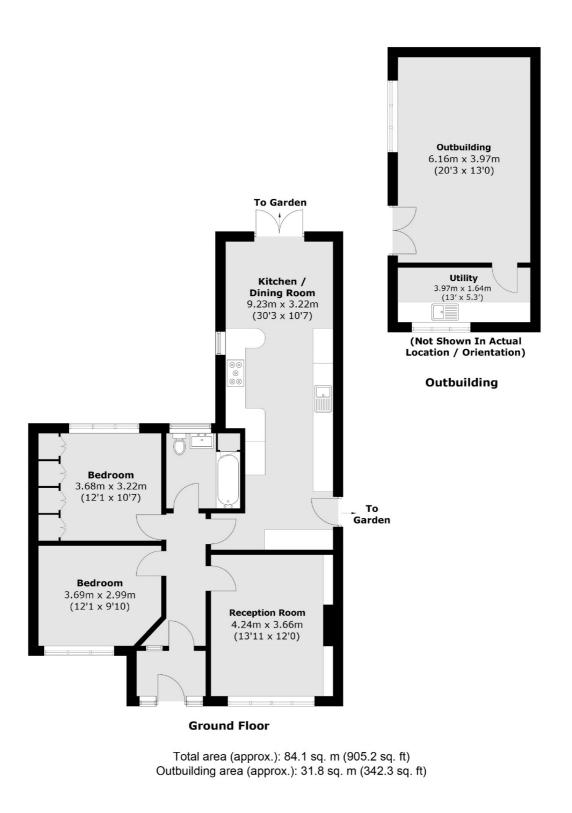

## Lyndhurst Avenue, TW2 £650,000

Offers Over £650,000. Renovated by the current owners to an exceptional standard throughout is this stunning two double bedroom semi detached bungalow. The property benefits from having off street parking for multiple cars, potential to extend into the loft and a large garden with a purpose built workshop.

### Features

Two Bedrooms Off Street Parking For Multiple Cars Potential To Extend Into The Loft To Create More Bedrooms Excellent Condition Utility Room Purpose Built Workshop