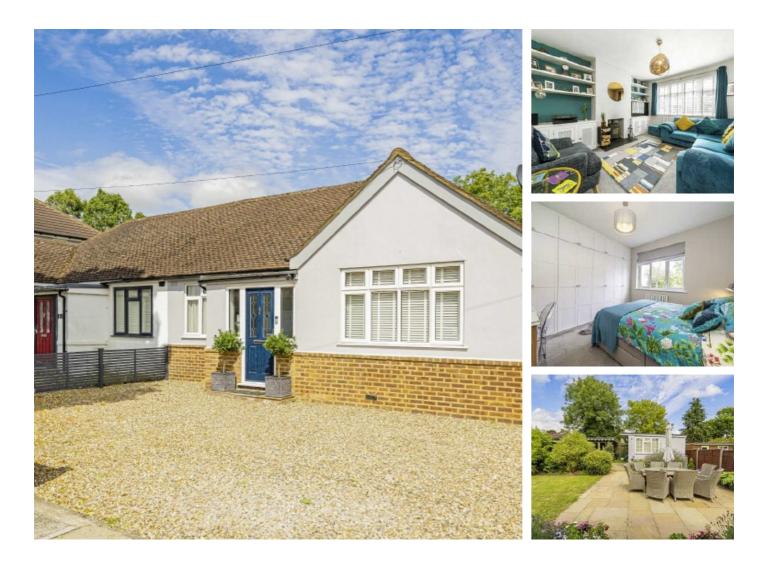

## Lyndhurst Avenue, TW2 £650,000

Offers Over £650,000. Renovated by the current owners to an exceptional standard throughout is this stunning two double bedroom semi detached bungalow. The property benefits from having off street parking for multiple cars, potential to extend into the loft and a large garden with a purpose built workshop.

Lyndhurst Avenue is adjacent to the River Crane and Crane Park. Both Whitton high street and Whitton mainline station are less than a mile away which offers you a fast link to London Waterloo and there are a number of good schools nearby.

### Features

Two Bedrooms Off Street Parking For Multiple Cars Potential To Extend Into The Loft To Create More Bedrooms Excellent Condition Utility Room Purpose Built Workshop