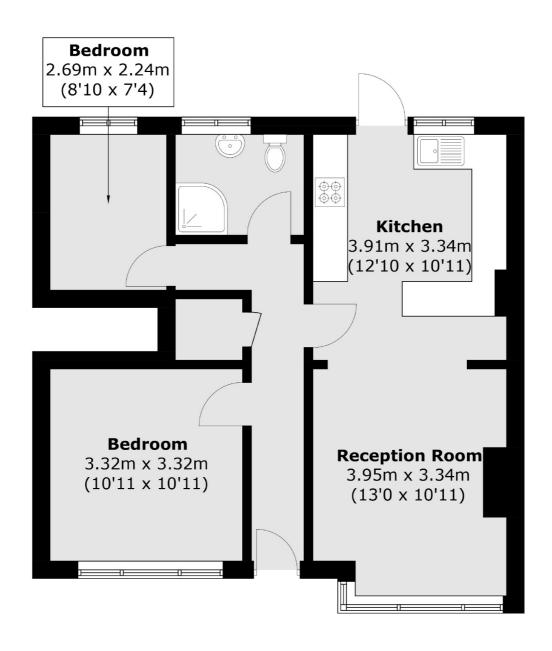

## Chertsey Road, Twickenham, TW2

Total area (approx.): 56.9 sq. m (612.4 sq. ft)

Twickenham

Twickenham

TW14BW

Sales

84 Heath Road

020 8744 0074