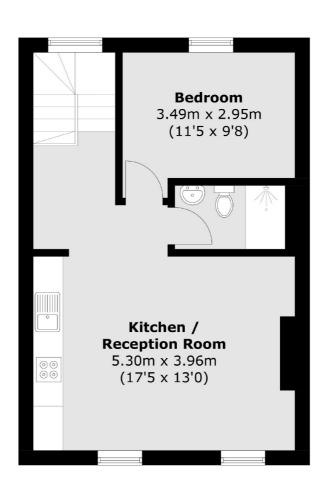

## Arragon Road, Twickenham, TW1

**Ground Floor** 

**First Floor** 

Total area (approx.): 46.3 sq. m (498.4 sq. ft)

Twickenham

Twickenham

TW14BW

Sales