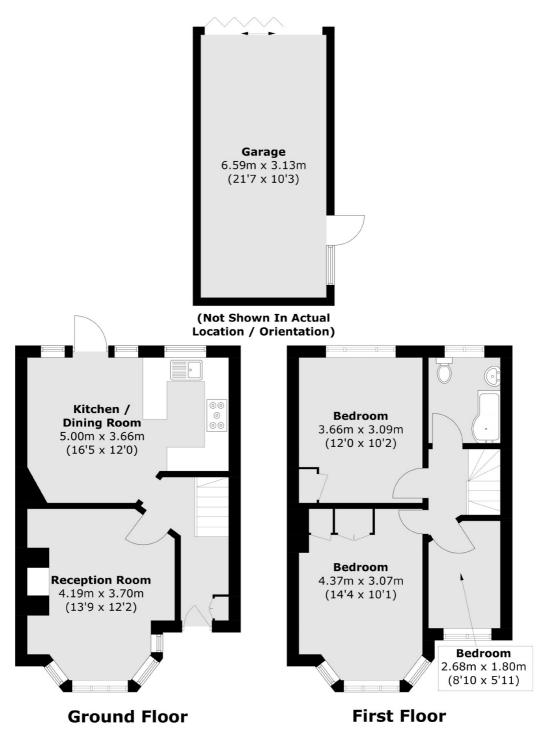

## Lincoln Avenue, Twickenham, TW2

Total area (approx.): 75.2 sq. m (809.4 sq. ft) Garage area (approx.): 20.8 sq. m (223.9 sq. ft)

Twickenham 84 Heath Road Twickenham TW14BW Sales

020 8744 0074

Energy Rating: D. We aim to make our particulars both accurate and reliable. However they are not guaranteed; nor do they form part of an offer or contract. If you require clarification on any points then please contact us, especially if you're traveling some distance to view. Please note that appliances and heating systems have not been tested and therefore no warranties can be given as to their good working order.