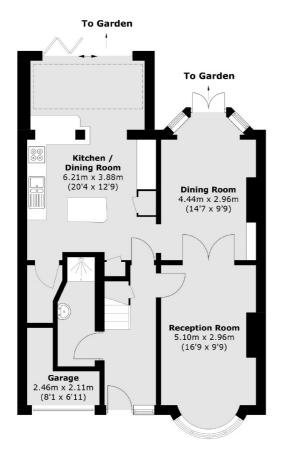

#### **Features**

Five Bedrooms
Off Street Parking
Large Garden
Excellent Condition
Two Bath/Shower Rooms
Garage/Storage Space

#### **Second Floor**

Ground Floor First Floor

Total area (approx.): 149.8 sq. m (1,612.4 sq. ft) (Including Garage / Excluding Eaves)

Twickenham