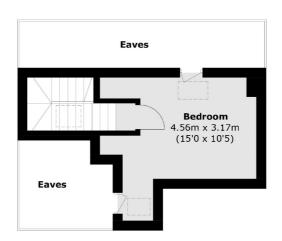

#### **Second Floor**

Ground Floor First Floor

Total area (approx.): 149.8 sq. m (1,612.4 sq. ft) (Including Garage / Excluding Eaves)

Twickenham