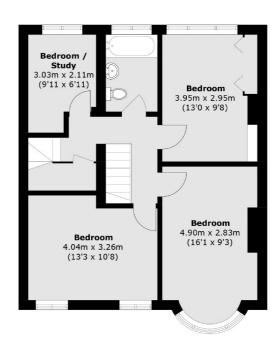

#### **Features**

Five Bedrooms
Off Street Parking
Large Garden
Excellent Condition
Two Bath/Shower Rooms
Garage/Storage Space

#### **Second Floor**

Ground Floor First Floor

Total area (approx.): 149.8 sq. m (1,612.4 sq. ft) (Including Garage / Excluding Eaves)

Twickenham