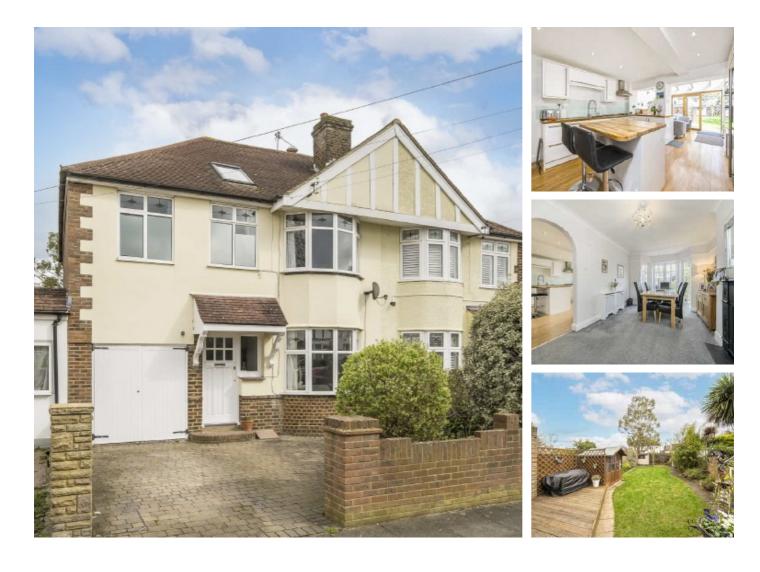

## Waverley Avenue, TW2 £799,950

This impressive five bedroom semi detached 1930's house is in excellent condition throughout and is perfect for the growing family as it benefits from having two bath/shower rooms, off street parking to the front and a large private garden to the rear.

Waverley Avenue is adjacent to the River Crane and Crane Park. Both Whitton high street and Whitton mainline station are just over a mile away which offers you a fast link to London Waterloo and there are a number of good schools nearby.

#### Features

Five Bedrooms Off Street Parking Large Garden Excellent Condition Two Bath/Shower Rooms Garage/Storage Space