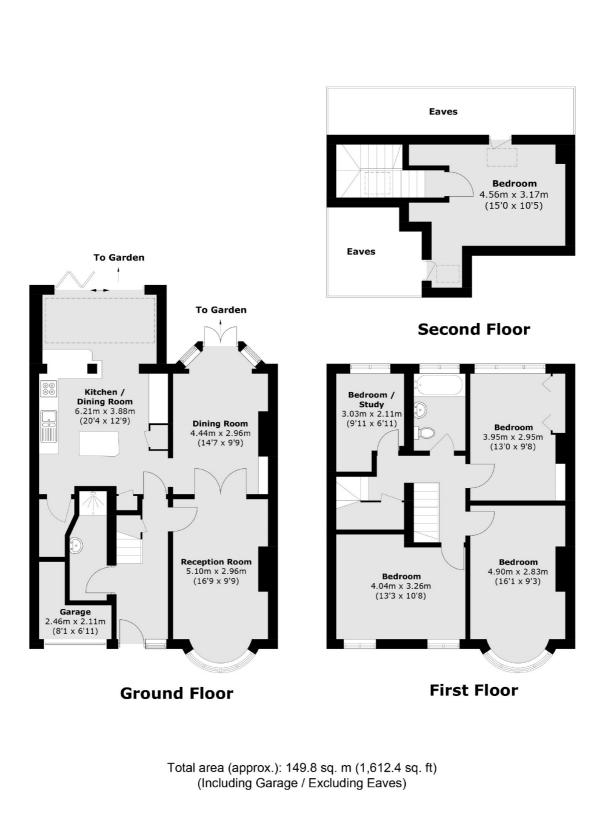

## Waverley Avenue, TW2 £799,950

This impressive five bedroom semi detached 1930's house is in excellent condition throughout and is perfect for the growing family as it benefits from having two bath/shower rooms, off street parking to the front and a large private garden to the rear.

#### Features

Five Bedrooms Off Street Parking Large Garden Excellent Condition Two Bath/Shower Rooms Garage/Storage Space