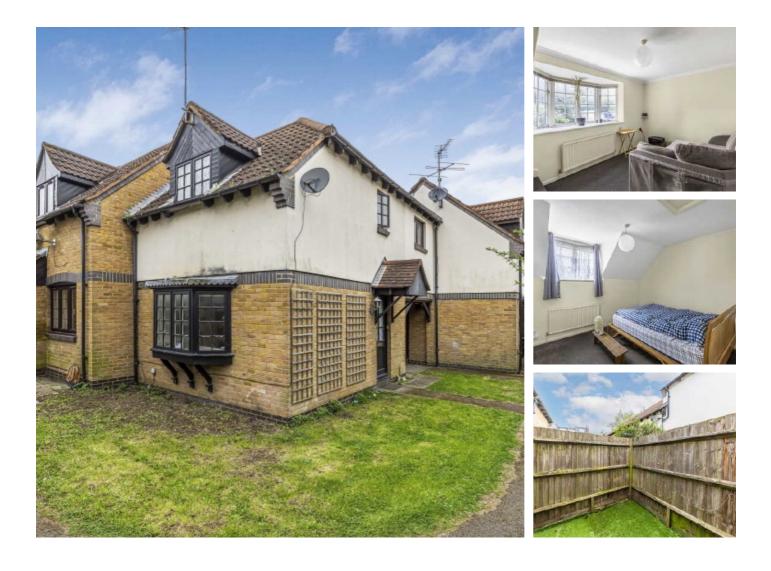

## Hunting Gate Mews, TW2 £375,000

Offered with no onward chain is this spacious one double bedroom end of terrace house that benefits from having its own courtyard garden and an allocated parking space.

Hunting Gate Mews is situated just behind Twickenham Green whilst also being close to Twickenham high street, where you will find a vast array of shops, pubs and restaurants. There are a number of excellent schools in the area and both Twickenham and Whitton stations have a fast links to London Waterloo.

#### Features

No Onward Chain One Double Bedroom Private Courtyard Garden Allocated Parking Space Popular Location Perfect First Time Purchase Or Investment