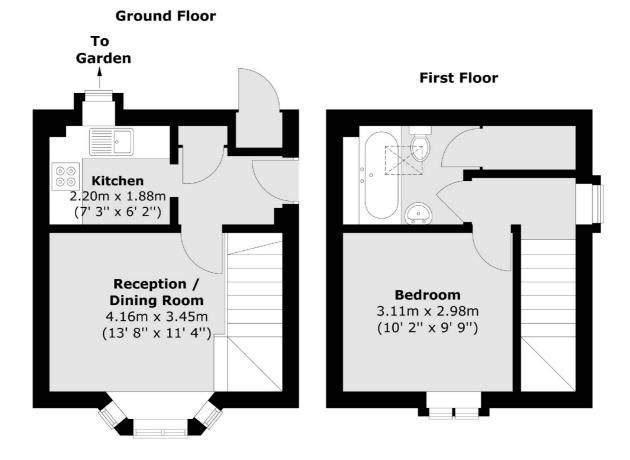

### Hunting Gate Mews, Twickenham, TW2

Total area (approx.) : 41.6 sq. m (448 sq. ft) Total store area (approx.) : 0.5 sq. m (5 sq. ft)

Twickenham 84 Heath Road Twickenham TW14BW Sales 020 8744 0074 Energy Rating: . We aim to make our particulars both accurate and reliable. However they are not guaranteed; nor do they form part of an offer or contract. If you require clarification on any points then please contact us, especially if you're traveling some distance to view. Please note that appliances and heating systems have not been tested and therefore no warranties can be given as to their good working order.