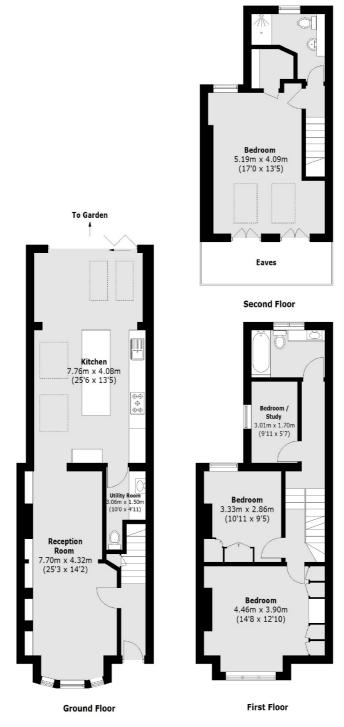

# Crane Road, TW2 £1,050,000

Arguably one of the finest period houses on the market is this beautiful four bedroom Victorian family home occupying over 1500sq feet of impressive accommodation. The house benefits from having two bath/shower rooms, a downstairs W.C with utility and an eye catching open plan kitchen/family room.

#### **Features**

Four Bedrooms Two Bath/Shower Rooms Downstairs W.C Kitchen/Family Room With Bi-fold Doors Excellent Condition Rear Access

Twickenham 020 8744 0074 dexters.co.uk

### Crane Road, Twickenham, TW2

Total area (approx.): 141.8 sq. m (1,526.3 Sq. ft) (Excluding Eaves)

Twickenham

Twickenham

TW1 4BW

Sales

84 Heath Road

020 8744 0074