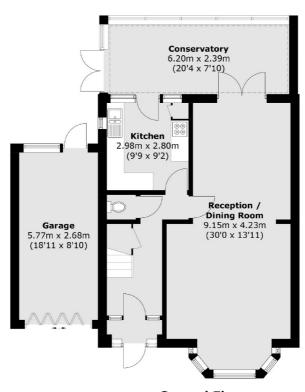

## Poulett Gardens, Twickenham, TW1

**First Floor** 

**Ground Floor** 

Total area (approx.): 124.1 sq. m (1,335.9 sq. ft) Garage area : 16.0 sq. m (172.2 sq. ft)

Twickenham