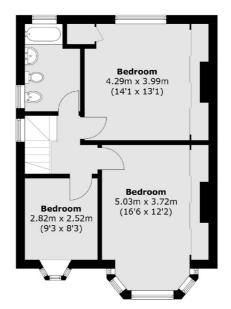

## Poulett Gardens, Twickenham, TW1

**First Floor** 

**Ground Floor** 

Total area (approx.): 124.1 sq. m (1,335.9 sq. ft) Garage area : 16.0 sq. m (172.2 sq. ft)

Twickenham