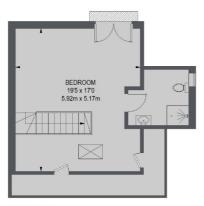

# **Dexters**









### Glasbrook Avenue, TW2

£2,395 Per calendar month

Occupying over 1,500 sq ft, this semi-detached family home has been meticulously refurbished by the current owner to an exceptional standard and offers amazing living space, off-street parking and a large garden, this is one not to be missed.

Glasbrook Avenue is a highly desirable residential road forming part of the 'Woodlawn Estate' on the Twickenham/Whitton boarders. Whitton mainline station and high street are just over a mile away.

### **Features**

Immaculate Condition Completely Refurbished Four Bedrooms Two Bath/Shower Rooms Off-Street Parking Large Sunny Garden

## Glasbrook Avenue, Twickenham, TW2



FIRST FLOOR



#### **GROUND FLOOR**

TOTAL APPROX. FLOOR AREA (EXCLUDING EAVES) 1505 SQ. FT. (139.84 SQ. M.)

### Contact

To arrange a viewing call our office on the number below or visit our website.



Energy Rating: E. We aim to make our particulars both accurate and reliable. However they are not guaranteed; nor do they form part of an offer or contract. If you require clarification on any points then please contact us, especially if you're traveling some distance to view. Please note that appliances and heating systems have not been tested and therefore no warranties can be given as to their good working order.

Twickenham 020 8744 0074 dexters.co.uk