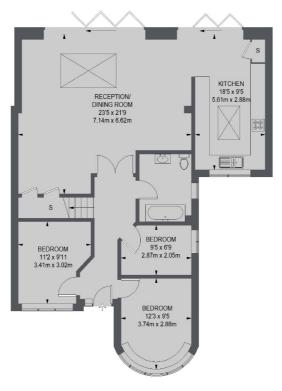

#### **GROUND FLOOR**

TOTAL APPROX. FLOOR AREA (EXCLUDING EAVES) 1505 SQ. FT. (139.84 SQ. M.)