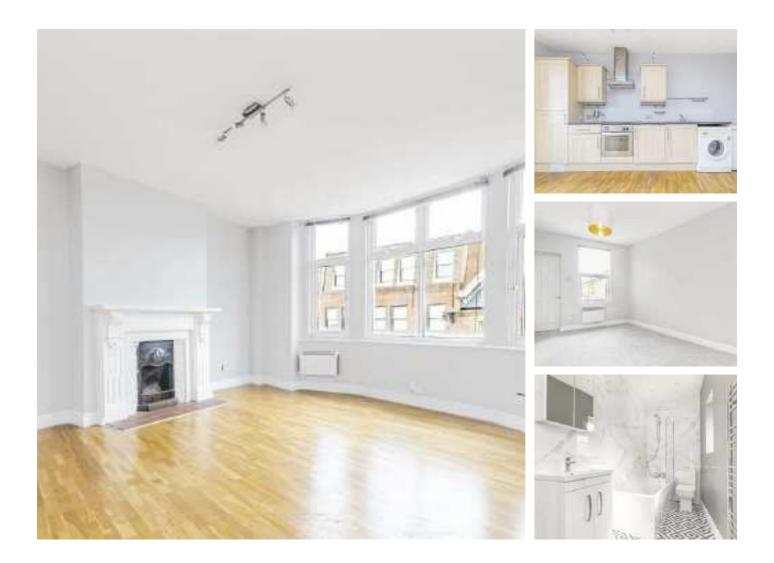

## London Road, TW1 $\pounds 1,450$ Per calendar month

This spacious one double bedroom apartment is set in the centre of Twickenham and close to the River Thames. The property consists of an open plan living room/ kitchen, a large modern bathroom, has been recently refurbished and has the bonus of a shared terrace to enjoy the summer afternoons. Energy Rating: E.

London Road is located on Twickenham high street and is close to Twickenham station, which offers fantastic links into London Waterloo, as well as Reading, Feltham and Staines.

## Features

One Double Bedroom Wooden Floors Shared Terrace Entry Phone System Central Twickenham Close To Transport Links