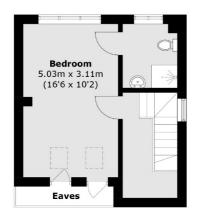

#### **Second Floor**

(Not Shown In Actual Location / Orientation)

**Ground Floor** 

Twickenham

Twickenham

TW14BW

Sales

84 Heath Road

020 8744 0074

**First Floor** 

Total area (approx.): 167.0 sq. m (1,797.6 sq. ft) (Excluding Eaves)
Outbuilding: 25.7 sq. m (276.6 sq. ft)