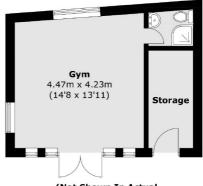

#### **Second Floor**

(Not Shown In Actual Location / Orientation)

**Ground Floor** 

Twickenham

Twickenham

TW14BW

Sales

84 Heath Road

020 8744 0074

**First Floor** 

Total area (approx.): 167.0 sq. m (1,797.6 sq. ft) (Excluding Eaves)
Outbuilding: 25.7 sq. m (276.6 sq. ft)