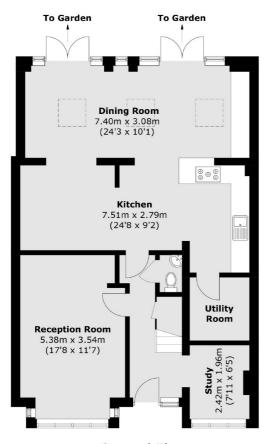

#### **Second Floor**

(Not Shown In Actual Location / Orientation)

**Ground Floor** 

Twickenham

Twickenham

TW14BW

Sales

84 Heath Road

020 8744 0074

**First Floor** 

Total area (approx.): 167.0 sq. m (1,797.6 sq. ft) (Excluding Eaves)
Outbuilding: 25.7 sq. m (276.6 sq. ft)