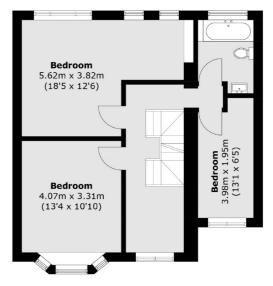

#### **Second Floor**

(Not Shown In Actual Location / Orientation)

**Ground Floor** 

Twickenham

Twickenham

TW14BW

Sales

84 Heath Road

020 8744 0074

**First Floor** 

Total area (approx.): 167.0 sq. m (1,797.6 sq. ft) (Excluding Eaves)
Outbuilding: 25.7 sq. m (276.6 sq. ft)