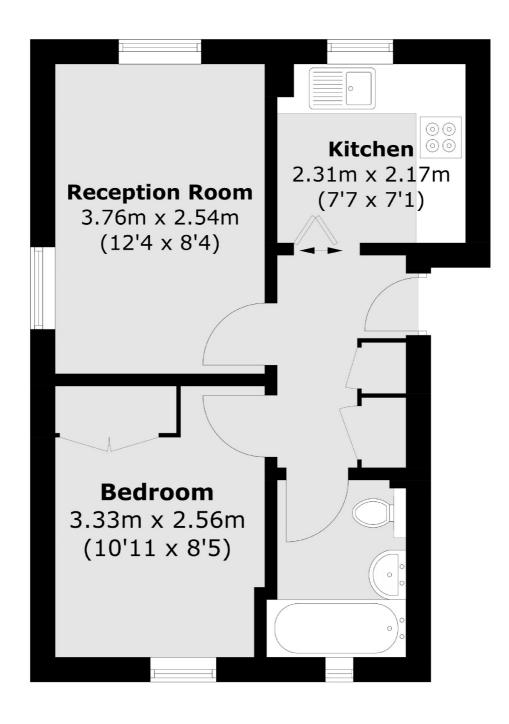

## Garfield Road, Twickenham, TW1

Total area (approx.): 32.3 sq. m (347.6 sq. ft)

Twickenham

Twickenham

TW14BW

Sales

84 Heath Road

020 8744 0074