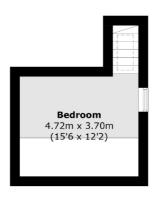

## Nelson Road, Whitton, TW2

(Not Shown In Actual Location / Orientation)

Outbuilding

**Second Floor** 

Bedroom 2.96m × 2.93m (9'9 × 9'7) Bedroom 4.00m × 3.91m (13'1 × 12'10)

**Ground Floor** 

**First Floor** 

Total area (approx.): 102.7 sq. m (1,105.4 sq. ft) Outbuilding: 22.1 sq. m (237.9 sq. ft)

Twickenham