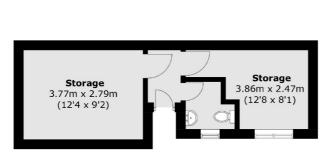

## Nelson Road, Whitton, TW2

(Not Shown In Actual Location / Orientation)

Outbuilding

**Second Floor** 

Bedroom 2.96m × 2.93m (9'9 × 9'7) Bedroom 4.00m × 3.91m (13'1 × 12'10)

**Ground Floor** 

**First Floor** 

Total area (approx.): 102.7 sq. m (1,105.4 sq. ft) Outbuilding: 22.1 sq. m (237.9 sq. ft)

Twickenham