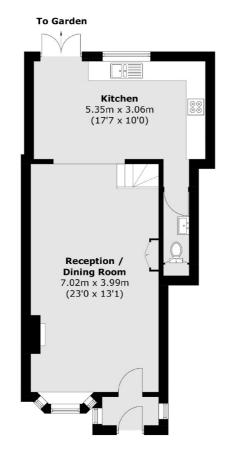

## Nelson Road, Whitton, TW2

(Not Shown In Actual Location / Orientation)

Outbuilding

**Second Floor** 

Bedroom 2.96m × 2.93m (9'9 × 9'7) Bedroom 4.00m × 3.91m (13'1 × 12'10)

**Ground Floor** 

**First Floor** 

Total area (approx.): 102.7 sq. m (1,105.4 sq. ft) Outbuilding: 22.1 sq. m (237.9 sq. ft)

Twickenham