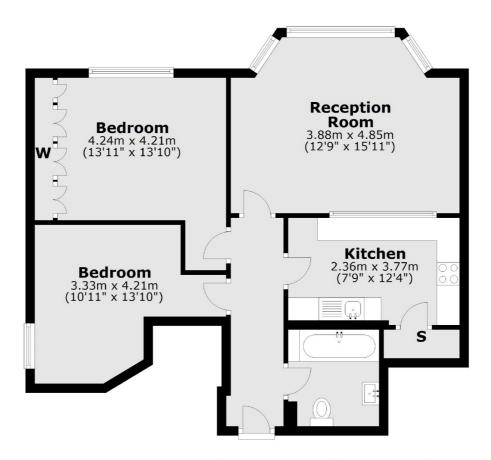

#### **First Floor**

Total area: approx. 64.8 sq. metres (697.4 sq. feet)

020 8744 2233