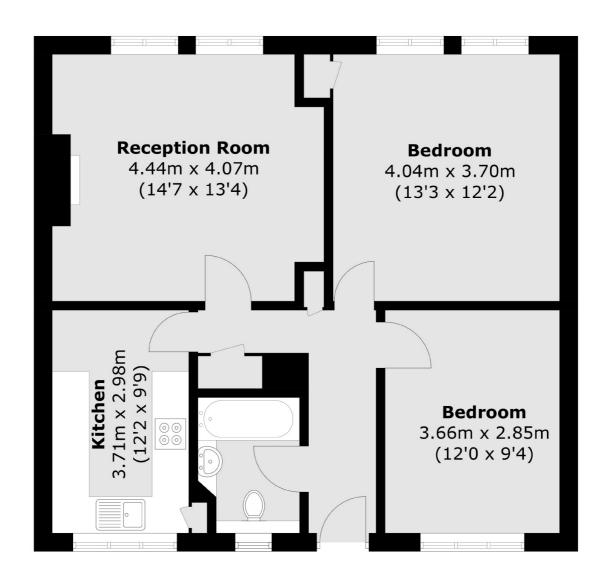

## Heath Road, Twickenham, TW1

Total area (approx.): 65.1 sq. m (700.7 sq. ft)

Twickenham

Twickenham

TW14BW

Sales

84 Heath Road

020 8744 0074