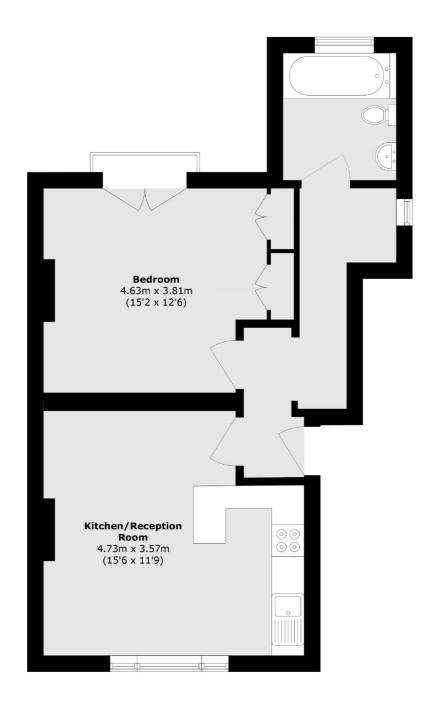

## **Dexters**









## Manor Road, TW2 £345,000

Offered with no onward chain is this charming one double bedroom conversion apartment situated on the raised ground floor of an impressive Victorian building. Further benefits include a new lease on completion of the sale as well as access to beautiful communal gardens to the rear.

Manor Road is close to excellent schools such as Waldegrave Girls and Trafalgar and Archdeacon. Twickenham Green and the high street is also less than a mile away which offers a wide variety of shops, pubs and restaurants.

## **Features**

One Double Bedroom Victorian Conversion Raised Ground Floor No Onward Chain New Lease On Completion Beautiful Communal Gardens

## Manor Road, Twickenham, TW2



Total area (approx.): 51.7 sq. m (556.4 sq. ft)