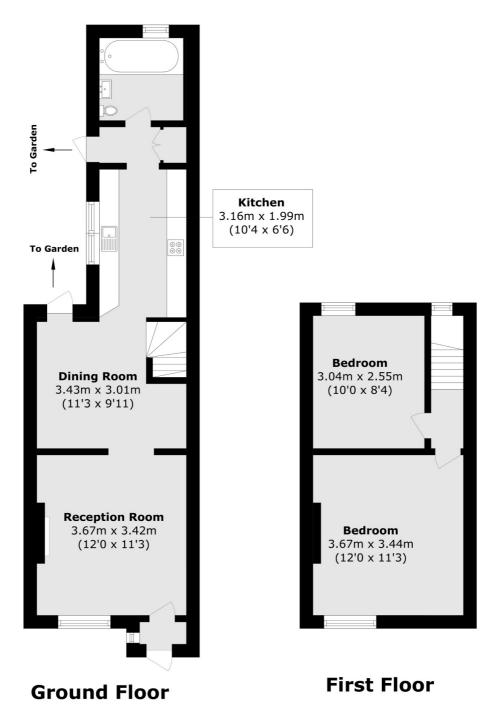

## Staines Road, TW2 £650,000

Offered with no onward chain is this pretty two double bedroom Victorian cottage that benefits from having two receptions and a sunny private garden complete with summerhouse / shed at the end.

## **Features**

Two Double Bedrooms Two Receptions No Onward Chain Summerhouse / Shed Sunny Private Garden Victorian

## Staines Road, Twickenham, TW2

Total area (approx.): 60.3 sq. m (649.0 sq. ft)

Twickenham

Twickenham

TW14BW

Sales

84 Heath Road

020 8744 0074