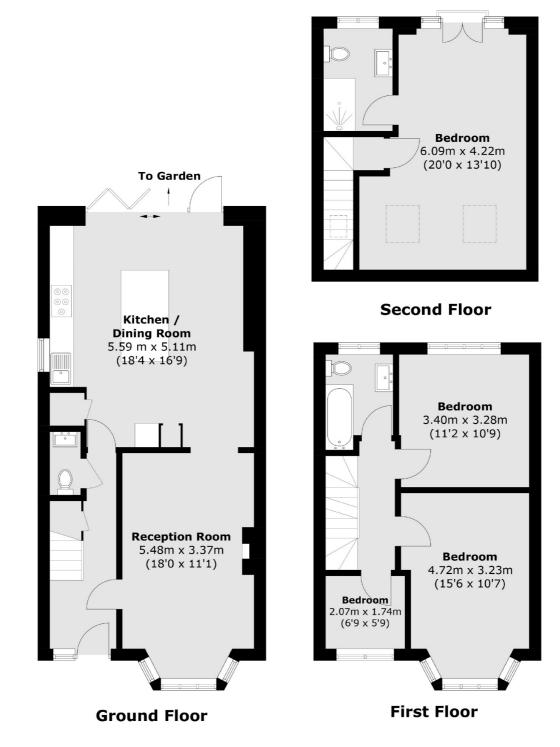

## **Ashley Drive, TW2**

£4,000 Per calendar month

Arguably one of the finest houses in the area is this impressive brand new four-bedroom semi-detached family home that has been completely renovated. This fabulous house spreads over three floors, offers an open plan modern kitchen area perfect for hosting, front cosy reception room and two bathrooms with beautiful decor throughout.

## **Features**

Four Bedrooms
Landscaped Garden
Excellent Condition
Throughout
Downstairs WC
Two New Bathrooms
Bi-Folding Doors

Twickenham 020 8744 2233 dexters.co.uk

## Ashley Drive, Twickenham, TW2

Total area (approx.): 128.5 sq. m (1,383.2 sq. ft)