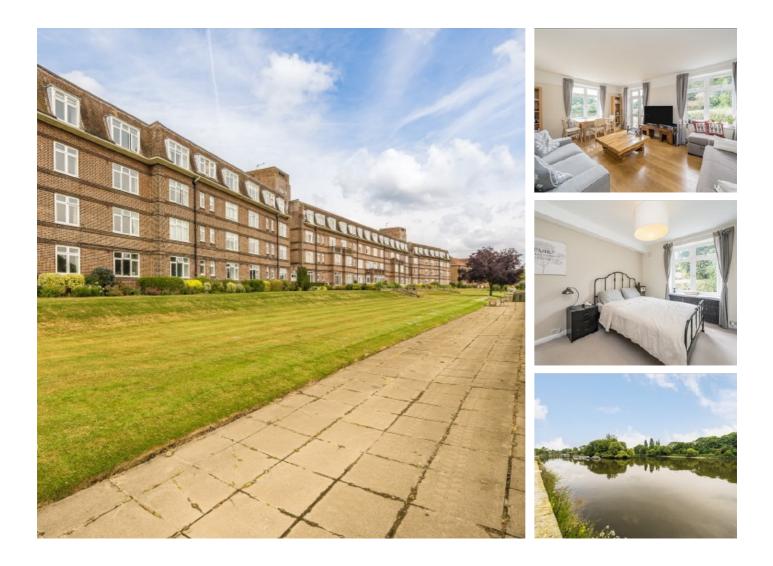

## Thames Eyot, TW1 £685,000

Offered with no onward chain is this large two double bedroom apartment overlooking the river Thames and it benefits from having double aspect views, access to beautiful riverside gardens, residents parking and an onsite porter.

The historic Thames Eyot development is situated on the banks of the River Thames and is within half a mile of Twickenham mainline station which provides fast links into the city. Twickenham town centre is also a close by and boasts a vast array of shops, bars and restaurants.

### Features

Two Double Bedrooms No Onward Chain Beautiful Riverside Grounds River Views Residents Parking On-site Porter