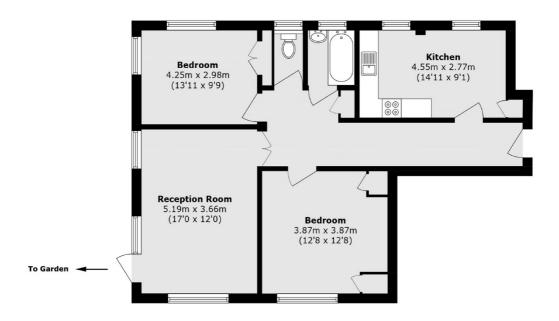

### Thames Eyot, Twickenham, TW1

Total area (approx.): 81.8 sq. m (880.5 sq. ft)

Twickenham 84 Heath Road Twickenham TW14BW Sales 020 8744 0074 Energy Rating: D. We aim to make our particulars both accurate and reliable. However they are not guaranteed; nor do they form part of an offer or contract. If you require clarification on any points then please contact us, especially if you're traveling some distance to view. Please note that appliances and heating systems have not been tested and therefore no warranties can be given as to their good working order.