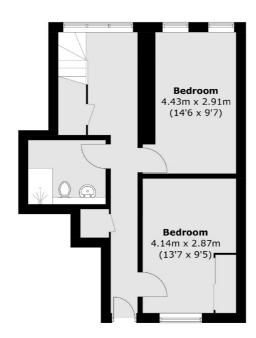

## Heath Road, Twickenham, TW1

**First Floor** 

**Ground Floor** 

Total area (approx.): 78.2 sq. m (841.7 sq. ft) Balcony: 5.3 sq. m (57.0 sq. ft)

020 8744 0074