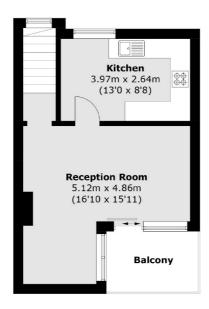

## Heath Road, Twickenham, TW1

**First Floor** 

**Ground Floor** 

Total area (approx.): 78.2 sq. m (841.7 sq. ft) Balcony: 5.3 sq. m (57.0 sq. ft)

020 8744 0074