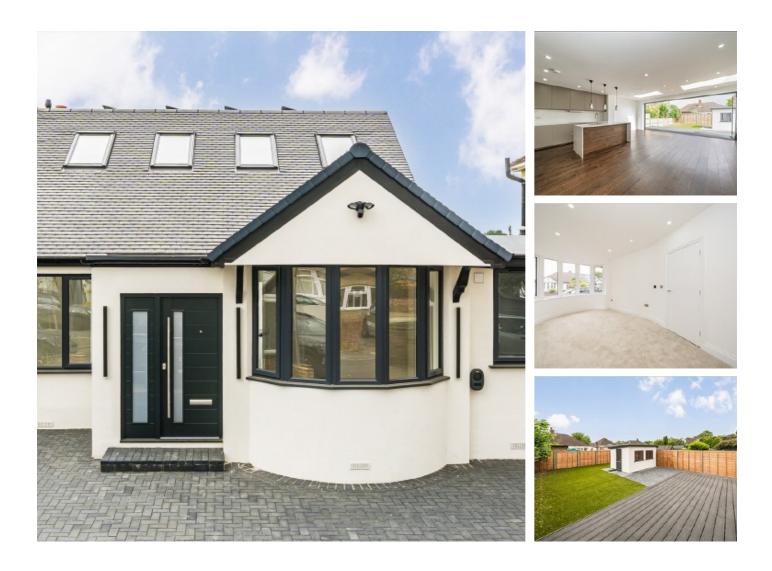

## Glasbrook Avenue, TW2 £950,000

Offered with no onward chain is this impressive four bedroom semi detached bungalow that has been renovated by the current owners to an exceptional standard throughout and it benefits from having four bath/shower rooms, off street parking and a studio/gym.

#### Features

No Onward Chain Off Street Parking Excellent Condition Four Bedrooms Four Bath/Shower Rooms Outbuilding/Gym