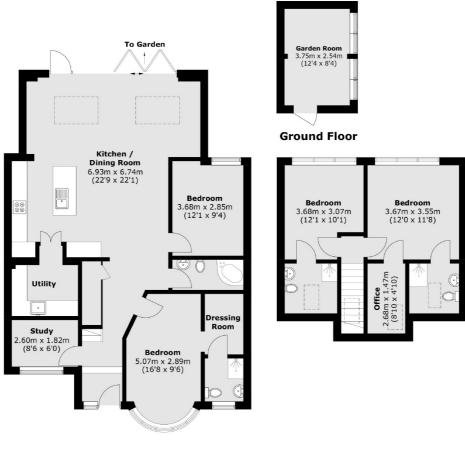

### Glasbrook Avenue, Whitton, TW2

**Ground Floor** 

**First Floor** 

Total area (approx.): 145.1 sq. m (1,561.8 sq. ft) Garden Room area (approx.): 9.5 sq. m (102.2 sq. ft)

Twickenham 84 Heath Road Twickenham TW14BW Sales 020 8744 0074 Energy Rating: C. We aim to make our particulars both accurate and reliable. However they are not guaranteed; nor do they form part of an offer or contract. If you require clarification on any points then please contact us, especially if you're traveling some distance to view. Please note that appliances and heating systems have not been tested and therefore no warranties can be given as to their good working order.