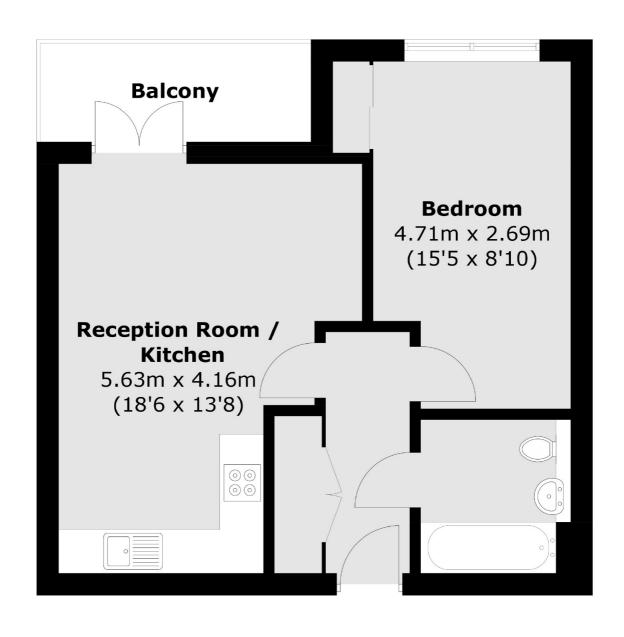

## Heath Road, Twickenham, TW1

Total area (approx.): 44.1 sq. m (474.7 sq. ft) Balcony (approx.): 5 sq. m (53.8 sq. ft)

Twickenham

Twickenham

TW14BW

Lettings

84 Heath Road

020 8744 2233