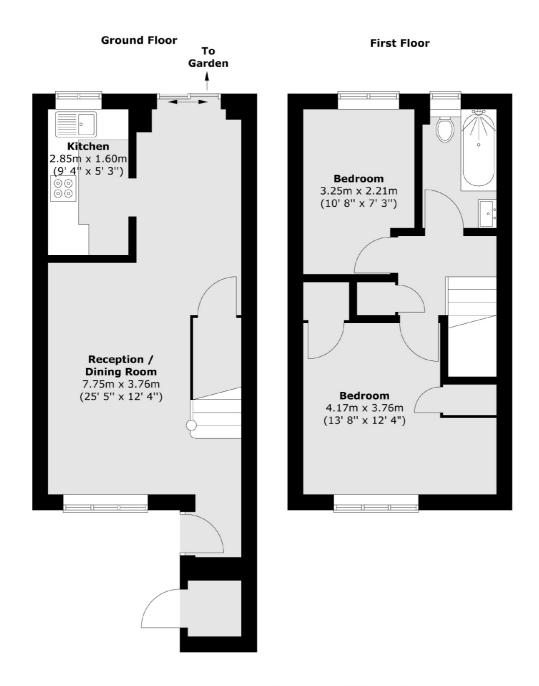

## Varsity Drive, TW1 £450,000

Offers Over £450,000. This fantastic two bedroom house is offered with no onward chain and it benefits from having a sunny private garden to the rear, residents parking to the front and the property has been recently decorated throughout.

## Varsity Drive, Twickenham, TW1

Total area (approx.): 61.4 sq. m (661 sq. ft)

Twickenham

Twickenham

TW14BW

Sales

84 Heath Road

020 8744 0074