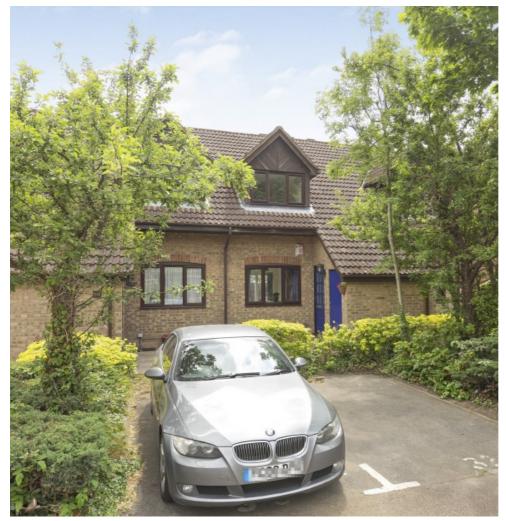

## Varsity Drive, TW1 £450,000

Offers Over £450,000. This fantastic two bedroom house is offered with no onward chain and it benefits from having a sunny private garden to the rear, residents parking to the front and the property has been recently decorated throughout.

Varsity Drive is located close to Twickenham mainline station where there is a fast link to London Waterloo. Both Twickenham and Whitton high streets are nearby, where you will find a vast array of shops, pubs and restaurants and there is also easy access onto the A316.

## **Features**

Two Bedrooms
No Onward Chain
Private Garden
Residents Parking Space
Recently Decorated
Freehold