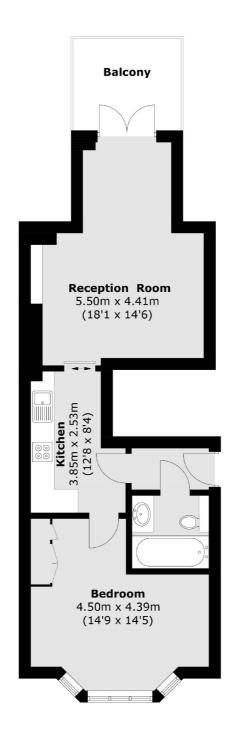

## Hampton Road, TW2 £375,000

A well presented one double bedroom conversion apartment on the first floor of this beautiful period building. The accommodation comprises an entrance hallway, spacious reception room leading to a private terrace, kitchen, double bedroom and bathroom. Offered to the market with no onward chain.

## Hampton Road, Twickenham, TW2

Total area (approx.): 50.5 sq. m (543.6 sq. ft) Balcony: 6.5 sq. m (69.9 sq. ft)

020 8744 0074

Twickenham