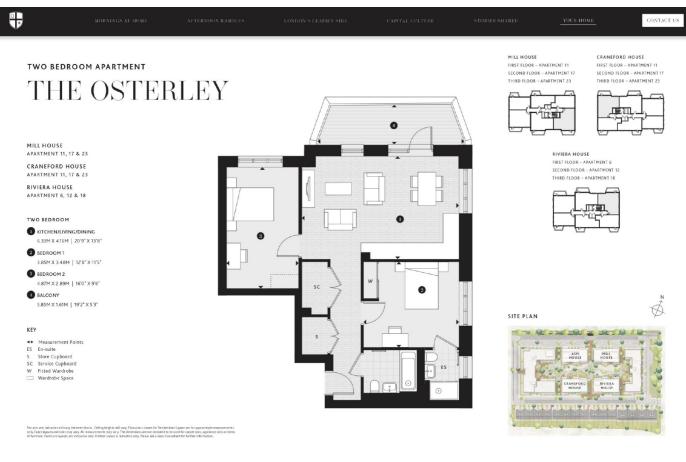

## Egerton Road, TW2 £695,000

(Re-assignment purchase) Twickenham Square is an exclusive collection of apartments and houses built by the highly regarded London Square developers. This apartment offers two double bedrooms, an open plan kitchen / living space, secure entry phone system and a car parking space.

## **Features**

Two Double Bedrooms
Balcony
Completion Expected Q4 2026
Parking Space
High Specification
10 Year NHBC Warranty