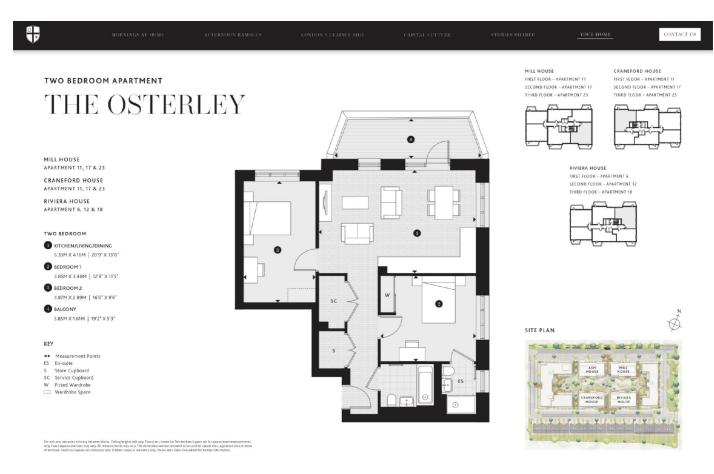

## Egerton Road, TW2 £675,000

(Re-assignment purchase) Twickenham Square is an exclusive collection of apartments and houses built by the highly regarded London Square developers. This apartment offers two double bedrooms, two bathrooms, an open plan kitchen / living space, secure entry phone system and a car parking space.

## Features

Two Double Bedrooms Balcony Completion Q4 2026 Two Bathrooms Parking Space 10 Year NHBC Warranty