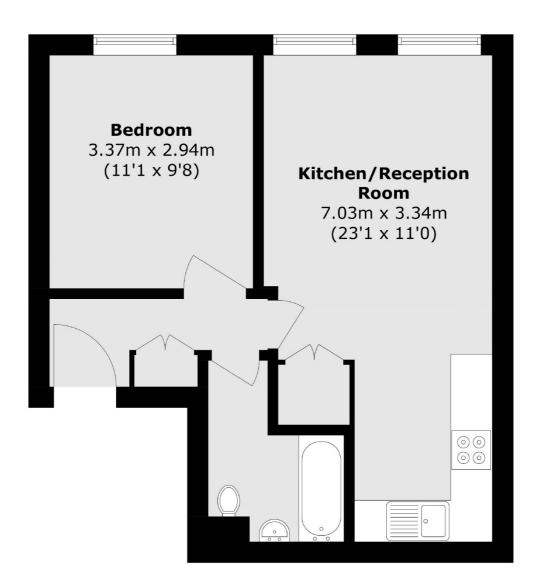

### Church Street, Twickenham, TW1

Total area (approx.): 39.7 sq. m (427.3 sq. ft)

Twickenham 84 Heath Road Twickenham TW14BW Sales 020 8744 0074 Energy Rating: C. We aim to make our particulars both accurate and reliable. However they are not guaranteed; nor do they form part of an offer or contract. If you require clarification on any points then please contact us, especially if you're traveling some distance to view. Please note that appliances and heating systems have not been tested and therefore no warranties can be given as to their good working order.