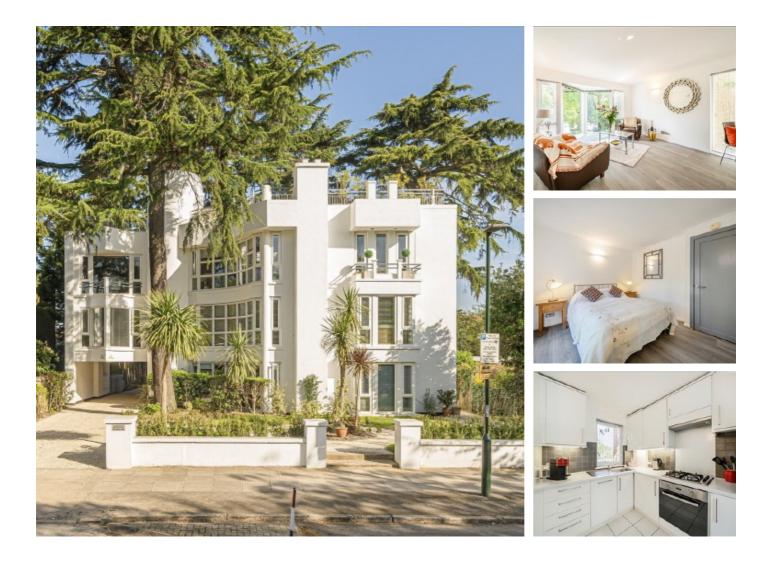

## Wellesley Road, TW2 £445,000

Offered with no onward chain is this stylish one double bedroom apartment located on the first floor of this iconic 'Art Deco' style Quad development. This beautiful property benefits from having a share of the freehold, allocated residents parking to the rear and an abundance of natural light throughout.

Clubhouse Apartments is located on Wellesley Road and is just a few yards to Strawberry Hill mainline station which has direct links to London Waterloo. Both Teddington & Twickenham town centres are within close proximity as well as a number of green spaces and the river Thames.

#### Features

One Double Bedroom No Onward Chain Excellent Condition Allocated Parking Share Of Freehold Communal Gardens