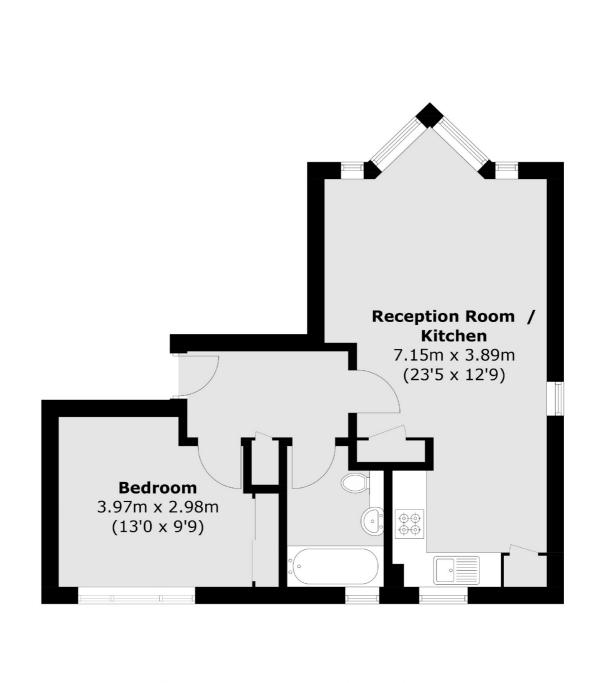

### Wellesley Road, Strawberry Hill, TW2

Total area (approx.): 45.8 sq. m (488.6 sq. ft)

Twickenham 84 Heath Road Twickenham TW14BW Sales 020 8744 0074 Energy Rating: . We aim to make our particulars both accurate and reliable. However they are not guaranteed; nor do they form part of an offer or contract. If you require clarification on any points then please contact us, especially if you're traveling some distance to view. Please note that appliances and heating systems have not been tested and therefore no warranties can be given as to their good working order.