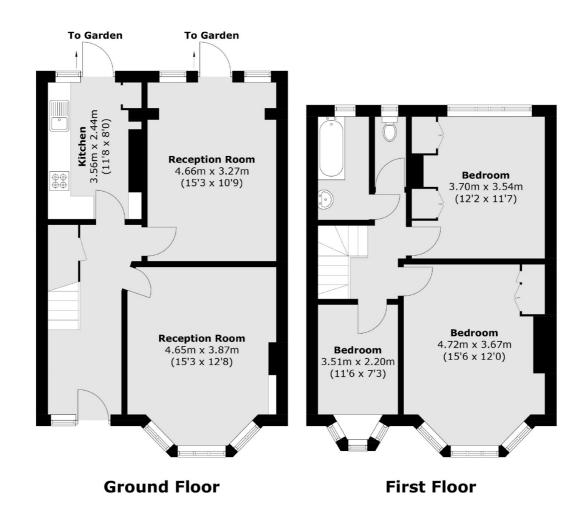

## Saville Road, TW1

£999,950

Offered with no onward chain is this spacious three bedroom 1930's house that would be a wonderful family home for years to come. In need of some cosmetic updating this fabulous house also benefits from having generous potential to extend into the loft and at the rear.

## Saville Road, Twickenham, TW1

Total area (approx.): 101.6 sq. m (1,093.6 sq. ft)

Twickenham

Twickenham

TW14BW

Sales

84 Heath Road

020 8744 0074