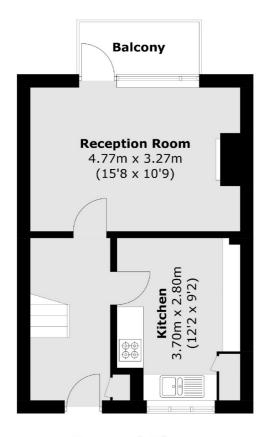

## Haggard Road, Twickenham, TW1

**Second Floor** 

**Third Floor** 

Total area (approx.): 68.3 sq. m (735.1 sq. ft) Balcony : 3.2 sq. m (34.4 sq. ft)