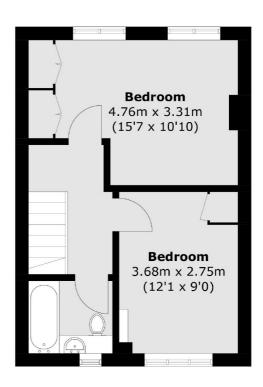

## Haggard Road, Twickenham, TW1

**Second Floor** 

**Third Floor** 

Total area (approx.): 68.3 sq. m (735.1 sq. ft) Balcony : 3.2 sq. m (34.4 sq. ft)