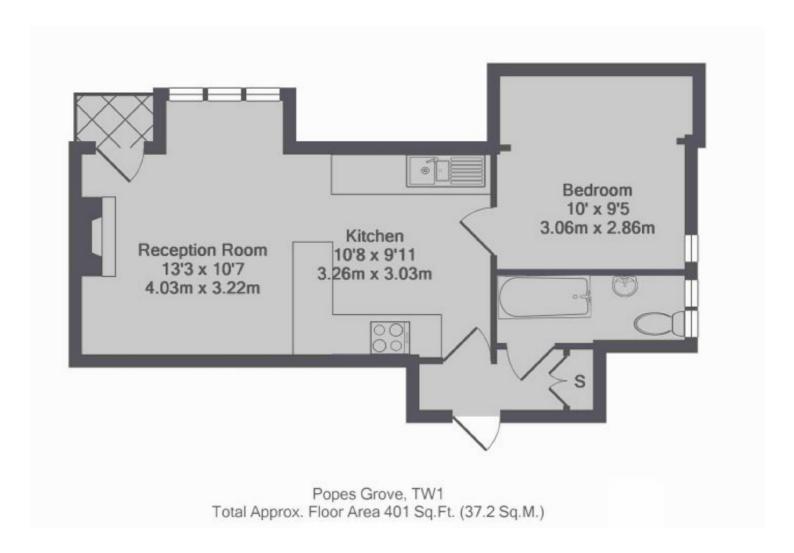

### Popes Grove, TW1

£1,050 Per calendar month

A top floor one bedroom apartment set in a central location, recently redecorated throughout and offering a modern open-plan kitchen/reception room, perfect for those who love to entertain.

#### **Features**

Top Floor Flat One Double Bedroom Open Plan Kitchen Area Redecorated Throughout Furnished Central Location