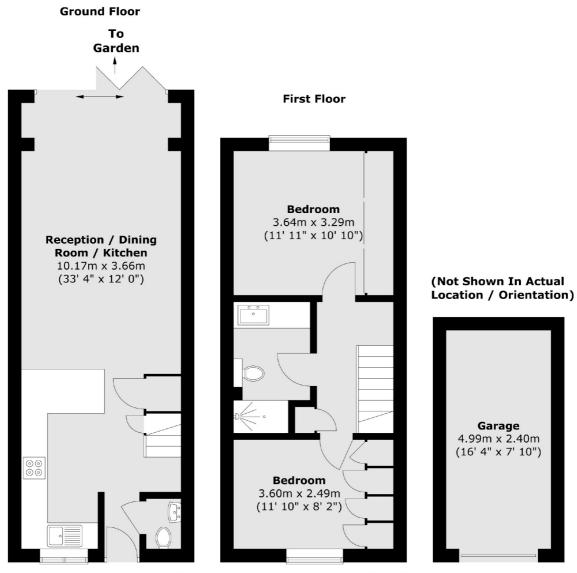

## **Tudor Gardens, TW1**

£2,800 Per calendar month

This mid-terrace house has been recently refurbished throughout and consists of a reception room which has been extended giving more open space, an open plan modern and integrated kitchen, down stairs W.C, two double bedrooms, contemporary bathroom and a private well landscaped garden.

## **Features**

Two Double Bedrooms Modern Bathroom Private Landscape Garden Garage Renovated Throughout Central Location

Twickenham 020 8744 2233 dexters.co.uk