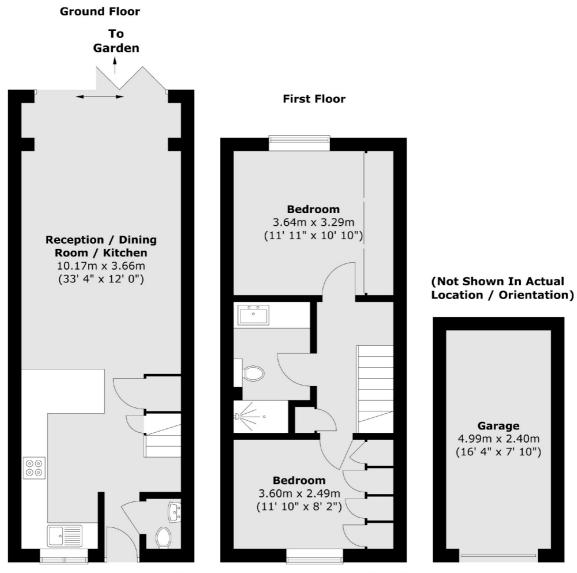

## Tudor Gardens, TW1 £2,695 PCM

This mid-terrace house has been recently refurbished throughout and consists of a reception room which has been extended giving more open space, an open plan modern and integrated kitchen, down stairs W.C, two double bedrooms, contemporary bathroom and a private well landscaped garden.

## **Features**

Two Double Bedrooms Modern Bathroom Private Landscape Garden Garage Renovated Throughout Central Location

## Tudor Gardens, Twickenham, TW1

Total area (approx.) : 71.2 sq. m (766 sq. ft) Total garage area (approx.) : 12 sq. m (129 sq. ft)

020 8744 0074