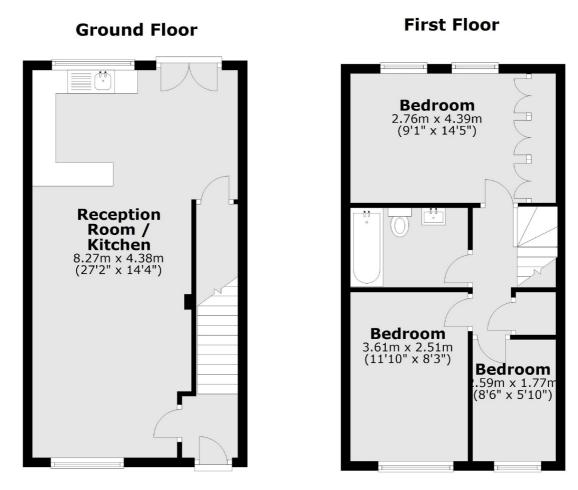

### Appleby Close, Twickenham, TW2

Total area: approx. 72.4 sq. metres (779.8 sq. feet)

Twickenham 84 Heath Road Twickenham TW14BW Sales 020 8744 0074 Energy Rating: D. We aim to make our particulars both accurate and reliable. However they are not guaranteed; nor do they form part of an offer or contract. If you require clarification on any points then please contact us, especially if you're traveling some distance to view. Please note that appliances and heating systems have not been tested and therefore no warranties can be given as to their good working order.