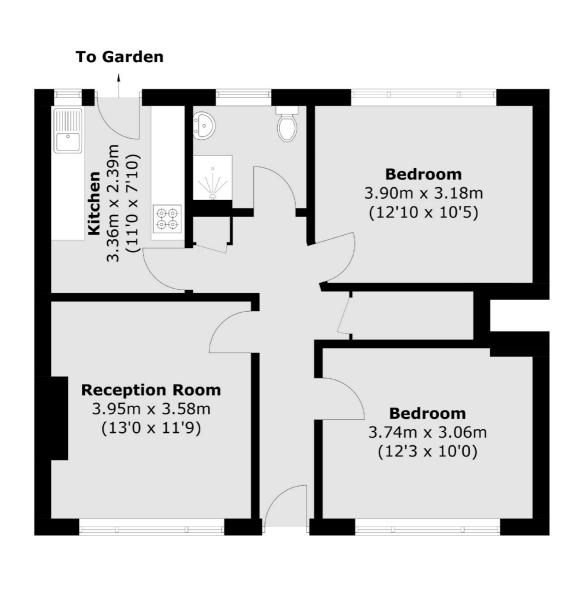

### Hampton Road, TW2 £1,900 Per calendar month

A spacious two double bedroom ground floor maisonette, located half a mile from Strawberry Hill station and with accommodation including a bright living room, modern separate kitchen, modern bathroom and beautiful communal gardens.

### Hampton Road, Twickenham, TW<mark>2</mark>

Total area (approx.): 62.9 sq. m (677.0 sq. ft)

Twickenham 84 Heath Road Twickenham TW14BW Lettings 020 8744 2233 Energy Rating: D. We aim to make our particulars both accurate and reliable. However they are not guaranteed; nor do they form part of an offer or contract. If you require clarification on any points then please contact us, especially if you're traveling some distance to view. Please note that appliances and heating systems have not been tested and therefore no warranties can be given as to their good working order.