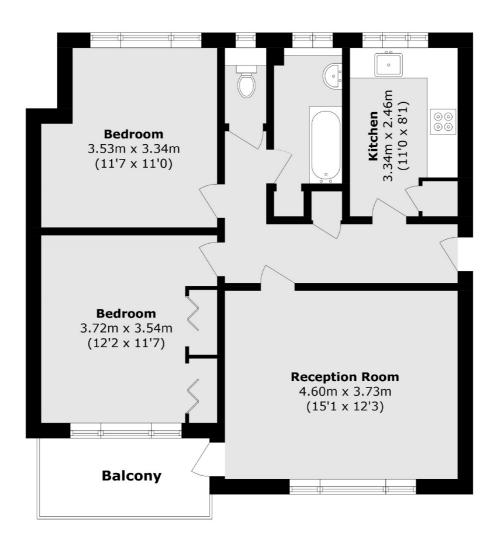

## Hampton Road, Twickenham, TW2

Total area (approx.): 65.3 sq. m (702.2 sq. ft) Balcony area (approx.): 5.2 sq. m (55.9 sq. ft)

Twickenham 84 Heath Road Twickenham TW14BW Lettings

Lettings 020 8744 2233 Energy Rating: . We aim to make our particulars both accurate and reliable. However they are not guaranteed; nor do they form part of an offer or contract. If you require clarification on any points then please contact us, especially if you're traveling some distance to view. Please note that appliances and heating systems have not been tested and therefore no warranties can be given as to their good working order.