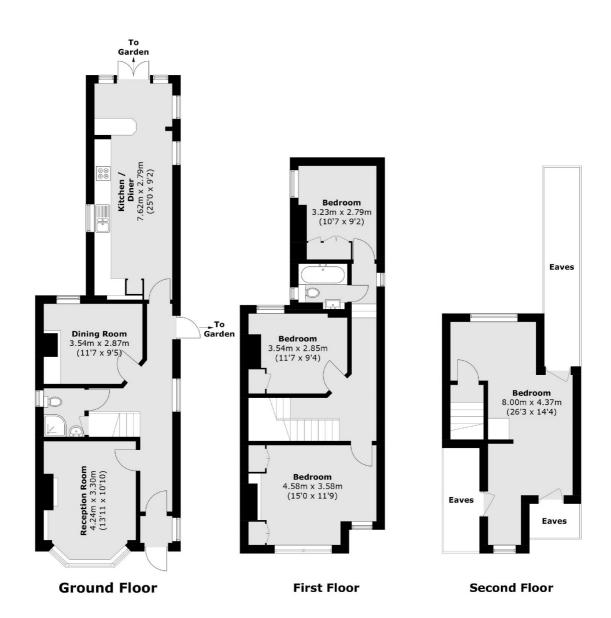

## Campbell Road, TW2 £1,000,000

Offers Over £1,000,000. This wonderful detached period property makes a fantastic family home. Boasting four bedrooms and two bathrooms over three floors, the elegant living space has a reception room with a feature fireplace and high ceilings, a dining room, and a lovely kitchen/breakfast room looking into the rear garden. The front garden has a dropped kerb and space for off street parking.

## Campbell Road, Twickenham, TW2

Total area (approx.): 139.2 sq. m (1498.3 sq. ft) (Excluding Eaves)

Twickenham

Twickenham

TW14BW

Sales

84 Heath Road

020 8744 0074