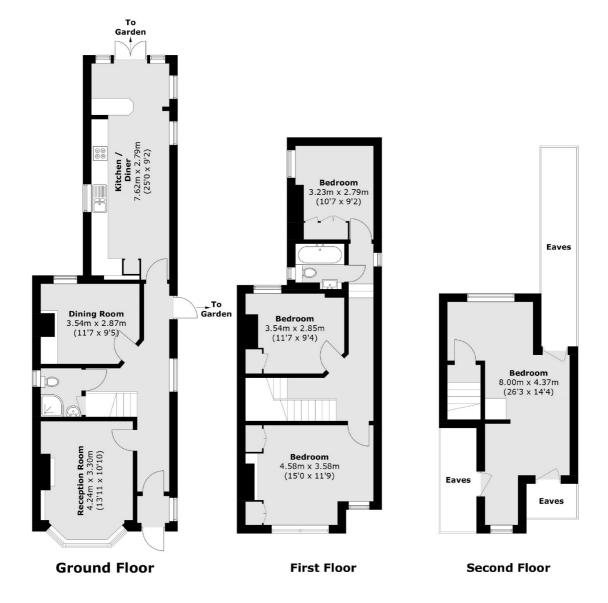

### Campbell Road, Twickenham, TW2

Total area (approx.): 139.2 sq. m (1498.3 sq. ft) (Excluding Eaves)

Twickenham 84 Heath Road Twickenham TW1 4BW Sales 020 8744 0074 Energy Rating: E. We aim to make our particulars both accurate and reliable. However they are not guaranteed; nor do they form part of an offer or contract. If you require clarification on any points then please contact us, especially if you're traveling some distance to view. Please note that appliances and heating systems have not been tested and therefore no warranties can be given as to their good working order.