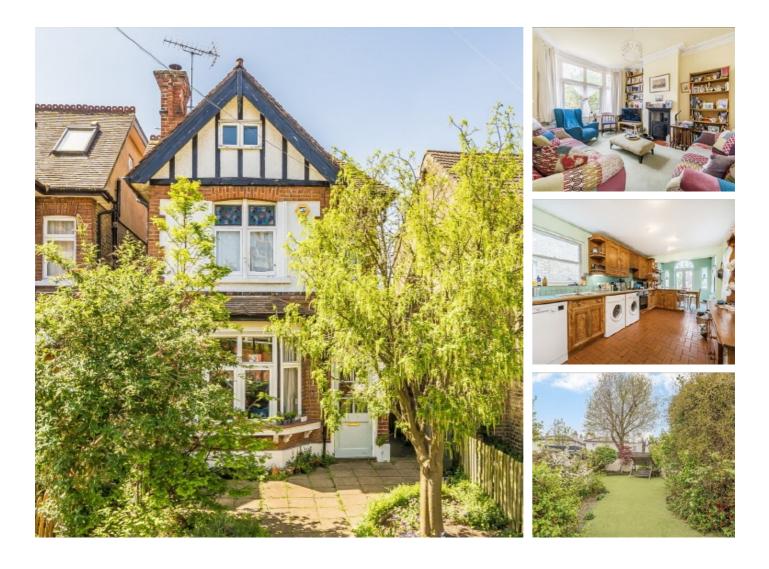

## **Campbell Road, TW2** £1,100,000

This wonderful detached period property makes a fantastic family home. Boasting four bedrooms and two bathrooms over three floors, the elegant living space has a reception room with a feature fireplace and high ceilings, a dining room, and a lovely kitchen/breakfast room looking into the rear garden. The front garden has a dropped kerb and space for off street parking.

#### Features

Detached Period Home Four Bedrooms Two Bathrooms Beautiful Garden Desirable Cul-de-sac Excellent Schools Nearby